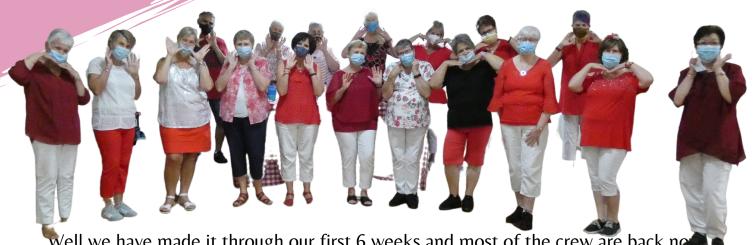

# L.V. Country Line Dancers

FEBRUARY MARCH 2022 NEWSLETTER

Well we have made it through our first 6 weeks and most of the crew are back now which is wonderful. Classes are up and running well and for someone who said they weren't teaching any new dances in January we have added ....way too many but it is so nice to be doing some new dances. So far we have only had 2 students asymptomatic in class and both did the right thing and notified me immediately so I could then in turn notified all the students. All ended up well. I would like to thank all the students for constantly trying to do the right thing. This will keep us all safe.